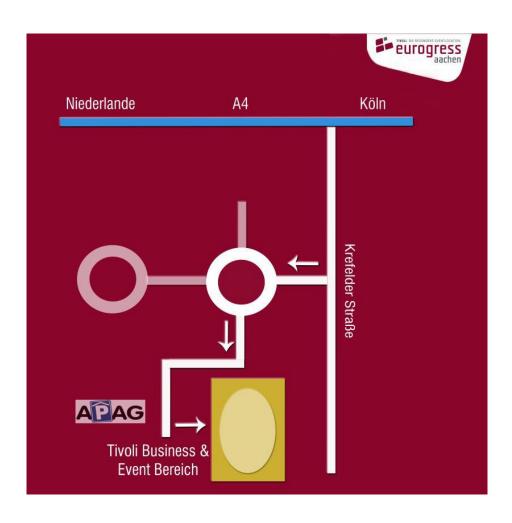

#### Coming from the A4:

Take the exit "Aachen-Zentrum" onto the B57 (Krefelder Str.) in the direction Aachen Zentrum. After passing the ice rink you take a right onto the Albert-Servais-Allee. Take the third exit of the roundabout and follow the street "Am Sportpark Soers". Take a left after about 150m. Your destination is in 50m on the left, please use the car park on the right hand side.

#### Coming from the A544:

Drive on the A544 in the direction Aachen, take the exit "Aachen Rothe Erde" and get into the right lane. Take a right onto the "Berliner Ring" L260 and drive straight onto the Prager Ring. At the intersection Krefelder Straße (B57) / Prager Ring take a right into the direction Aachen Zetrum. After passing the ice rink you take a right onto the Albert-Servais-Allee. Take the third exit of the roundabout and follow the street "Am Sportpark Soers". Take a left after about 150m. Your destination is in 50m on the left, please use the car park on the right hand side.

# Coming from the Eupener Straße (from Belgium):

Drive on the Eupener Straße into the direction Aachen Zentrum. Take a left onto Hackländerstraße and an immediate left onto Vereinsstraße. Then take a right onto Römerstraße/B1/B264. On the next traffic light drive left into the Kurbrunnenstraße/B1/B263/B57. From here on drive straight ahead over Wilhelmsstraße, Heinrichsallee and Monheimsallee. After passing the Pullmann Quellenhof Hotel take a right into the Rolandstraße/B57, which intercepts into the Krefelderstraße/B57. Stay on the Krefelderstraße until you passed the stadium on your left hand side. In front the ice rink you take a left onto the Albert-Servais-Allee. Take the third exit of the roundabout and follow the street "Am Sportpark Soers". Take a left after about 150m. Your destination is in 50m on the left, please use the car park on the right hand side.

## Coming from the Vaalser Straße (from the Netherlands):

Drive on the Vaalser Str. in the direction Aachen and take a left onto Junkerstraße/B1a. Stay on the B1a (Turmstraße and Saarstraße) passing the Ponttor. Take a left onto the Rolandstraße/B57 after passing the Hotel Lousberg. Stay on the Rolandstraße/B57, which intercepts into the Krefelderstraße/B57. Stay on the Krefelderstraße until you passed the stadium on your left hand side. In front the ice rink you take a left onto the Albert-Servais-Allee. Take the third exit of the roundabout and follow the street "Am Sportpark Soers". Take a left after about 150m. Your destination is in 50m on the left, please use the car park on the right hand side.